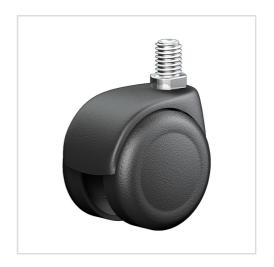

## Swivel castor 530 M8 50 P

Furniture Castors Series 530 GW - Wheel P

#### Wheel

Casted high quality nylon wheel black

High quality nylon housing - black Swivel bearing with combined plain-ball bearing Wheel brake - glass fibre reinforced Wheel axle revited

| Swivel castor                                           | Wheel-⊘ A x width B mm: 52x8+8 |
|---------------------------------------------------------|--------------------------------|
| Load Capacity kg:                                       | 40                             |
| Load capacity tested according to EN 12530 and EN 12527 |                                |
| Overall height H mm:                                    | 62                             |
| Threat mm:                                              | M8x15                          |
| Swivel radius SR mm:                                    | 52                             |
| Wheel bearing:                                          | Nylon plain bearing            |