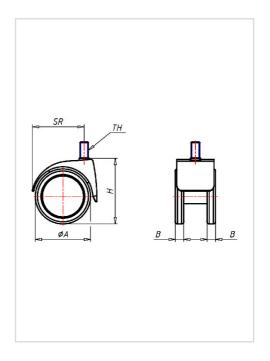

#### Wheel

Casted high quality nylon wheel black

High quality nylon housing - black Swivel bearing with combined plain-ball bearing Wheel brake - glass fibre reinforced Wheel axle revited

| Swivel castor                                           | Wheel-⊘ A x width B mm: 52x8+8 |
|---------------------------------------------------------|--------------------------------|
| Load Capacity kg:                                       | 40                             |
| Load capacity tested according to EN 12530 and EN 12527 |                                |
| Overall height H mm:                                    | 62                             |
| Threat mm:                                              | M8x15                          |
| Swivel radius SR mm:                                    | 52                             |
| Wheel bearing:                                          | Nylon plain bearing            |